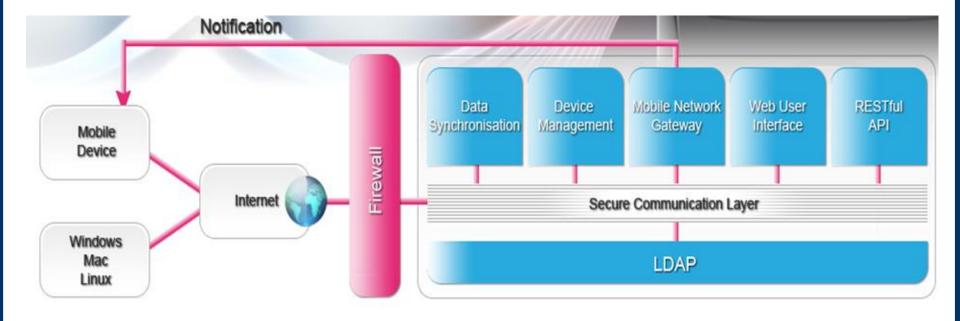

1
- Apple iOS 4+ (iPhone/iPad) with or without SIM



# Features briefly: Cloud DM

- Device management:
  - Remote Lock/Unlock/Wipe
  - Remote Locating of devices (based on GPS or IP address, depends on device capabilities)
  - Force security policies on passwords, programs, connectivity, camera, etc.
  - Configuration & System Update OTA
  - Application management
  - Remote device diagnostics



# Features briefly: Cloud DS

- Data synchronization to the cloud:
  - ANY special data (including: Settings,
    Pictures, Files etc.). Your imagination is the limit.
  - Typically these are synchronized at least:
    - Contacts (addressbook)
    - Calendar
    - Tasks
    - Notes
    - Text messages (SMS)



## Architecture



# **OEM/Enterprise Solution**





## **Functional Architecture**





# Load Balancing





# Why DevSyncMan Cloud DM?

- "We already have Exchange (ActiveSync)!"
  - good, it covers some of the functionality but not everything.
    - Configuration and application management is missing
    - Deep inventory and diagnostics is missing
    - Customization to sync ANY data is missing
  - Device contacts sync is a challenge in large companies
    - GAL might have 10000+ contacts



# Cloud Management options

- End-user self-service management
- All management done by customer IT dept
- All management out-sourced
- Flexible mixed model
- Managers are level-1 and level-2 troubleshooters
- Service supervisors are the level-3 support



# Cloud Server Hosting options

- Hosting at own site
  - VMware ESXi Hypervisor is required (free version ok)
- Hosted by Winw