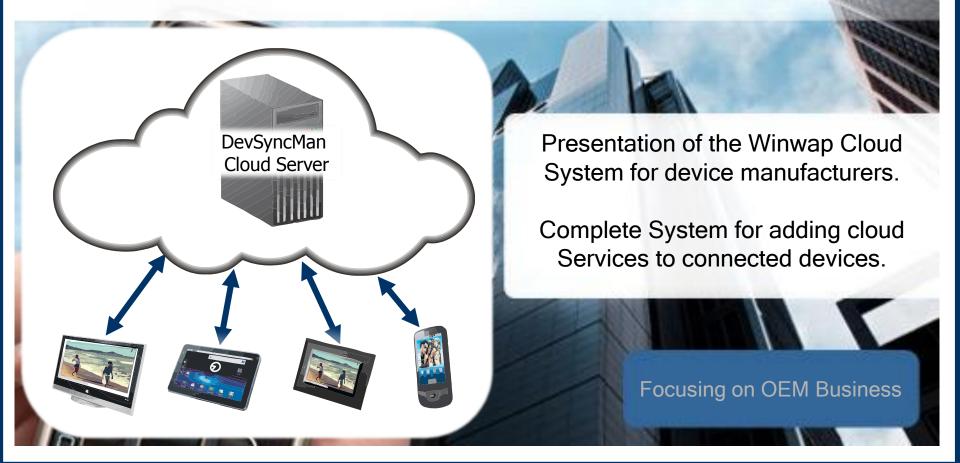

### DevSyncMan Wireless Cloud System for OEM/SoC

## DevSyncMan Overview

- Wireless Cloud System service built on open source
- Add Cloud Service offering to connected devices, with minimal effort.
- Geographically distributed, scales to millions of connected devices
- Mobile network manufacturer and mobile operator approved