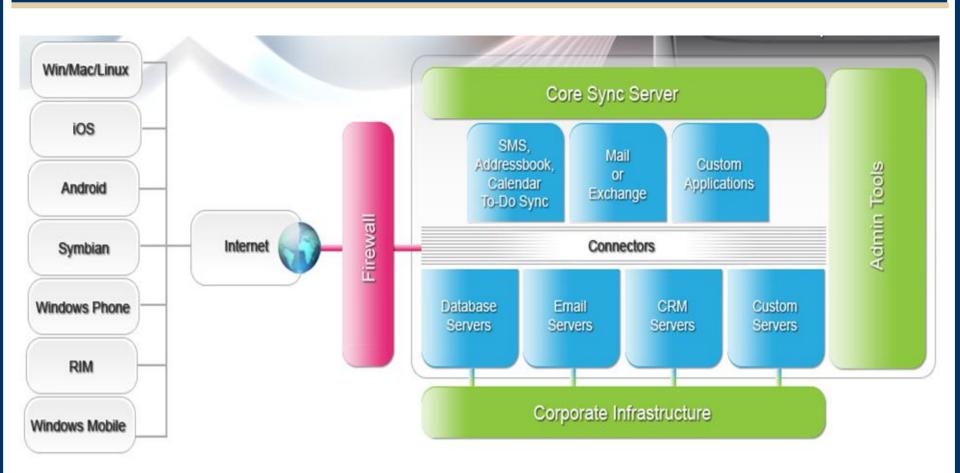

versions
- RIM Blackberry OS 5.0 7.1
- Apple iOS 4+ (iPhone/iPad) with or without SIM



# Features briefly: Cloud DM

- Device management:
  - Remote Lock/Unlock/Wipe
  - Remote Locating of devices (based on GPS or IP address, depends on device capabilities)
  - Force security policies on passwords, programs, connectivity, camera, etc.
  - Configuration & System Update OTA
  - Application management
  - Remote device diagnostics



# Features briefly: Cloud DS

- Data synchronization to the cloud:
  - ANY special data (including: Settings,
    Pictures, Files etc.). Your imagination is the limit.
  - Typically these are synchronized at least:
    - Contacts (addressbook)
    - Calendar
    - Tasks
    - Notes
    - Text messages (SMS)



## Architecture



# **OEM/Enterprise Solution**





## **Functional Architecture**





# Load Balancing





# Why DevSyncMan Cloud DM?

- "We already have Exchange (ActiveSync)!"
  - good, it covers some of the functionality but not everything.
    - Configuration and application management is missing
    - Deep inventory and diagnostics is missing
    - Customization to sync ANY data is missing
  - Device contacts sync is a challenge in large companies
    - GAL might have 10000+ contacts



# Cloud Management options

- End-user self-service management
- All management done by customer IT dept
- All management out-sourced
- Flexible mixed model
- Managers are level-1 and level-2 troubleshooters
- Service supervisors are the level-3 support



# Cloud Server Hosting options

- Hosting at own site
  - VMware ESXi Hypervisor is require