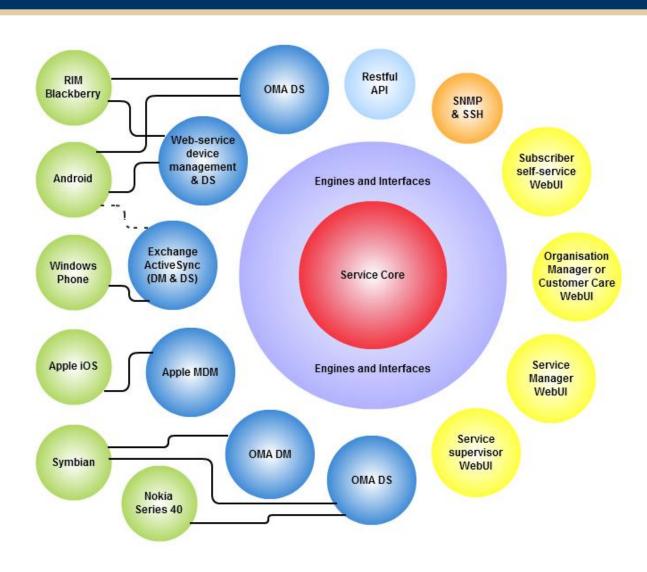

ian S60 3rd edition and all later versions
- RIM Blackberry OS 5.0 7.1
- Apple iOS 4+ (iPhone/iPad) with or without SIM



# Features briefly: Cloud DM

- Device management:
  - Remote Lock/Unlock/Wipe
  - Remote Locating of devices (based on GPS or IP address, depends on device capabilities)
  - Force security policies on passwords, programs, connectivity, camera, etc.
  - Configuration & System Update OTA
  - Application management
  - Remote device diagnostics



# Features briefly: Cloud DS

- Data synchronization to the cloud:
  - ANY special data (including: Settings,
    Pictures, Files etc.). Your imagination is the limit.
  - Typically these are synchronized at least:
    - Contacts (addressbook)
    - Calendar
    - Tasks
    - Notes
    - Text messages (SMS)



## Architecture



# **OEM/Enterprise Solution**





## **Functional Architecture**





# Load Balancing





# Why DevSyncMan Cloud DM?

- "We already have Exchange (ActiveSync)!"
  - good, it covers some of the functionality but not everything.
    - Configuration and application management is missing
    - Deep inventory and diagnostics is missing
    - Customization to sync ANY data is missing
  - Device contacts sync is a challenge in large companies
    - GAL might have 10000+ contacts



# Cloud Management options

- End-user self-service management
- All management done by customer IT dept
- All management out-sourced
- Flexible mixed model
- Managers are level-1 and level-2 troubleshooters
- Service supervisors are the level-3 support



# Cloud Server Hosting options

- Hosting at own site
  -