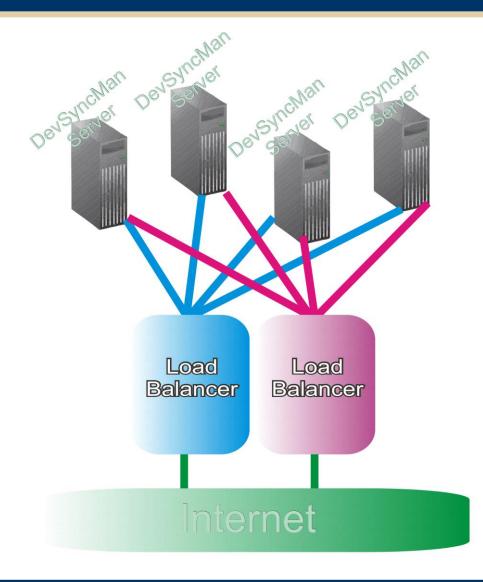

ne/iPad) with or without SIM



# Features briefly: Cloud DM

- Device management:
  - Remote Lock/Unlock/Wipe
  - Remote Locating of devices (based on GPS or IP address, depends on device capabilities)
  - Force security policies on passwords, programs, connectivity, camera, etc.
  - Configuration & System Update OTA
  - Application management
  - Remote device diagnostics



# Features briefly: Cloud DS

- Data synchronization to the cloud:
  - ANY special data (including: Settings,
    Pictures, Files etc.). Your imagination is the limit.
  - Typically these are synchronized at least:
    - Contacts (addressbook)
    - Calendar
    - Tasks
    - Notes
    - Text messages (SMS)



## Architecture



# **OEM/Enterprise Solution**





## **Functional Architecture**





# Load Balancing





# Why DevSyncMan Cloud DM?

- "We already have Exchange (ActiveSync)!"
  - good, it covers some of the functionality but not everything.
    - Configuration and application management is missing
    - Deep inventory and diagnostics is missing
    - Customization to sync ANY data is missing
  - Device contacts sync is a challenge in large companies
    - GAL might have 10000+ contacts



# Cloud Management options

- End-user self-service management
- All management done by customer IT dept
- All management out-sourced
- Flexible mixed model
- Managers are level-1 and level-2 troubleshooters
- Service supervisors are the level-3 support



# Cloud Server Hosting options

- Hosting at own site
  - VMware ESXi Hypervisor is required (free version ok)
- Hosted by Winwap or Winwap partners